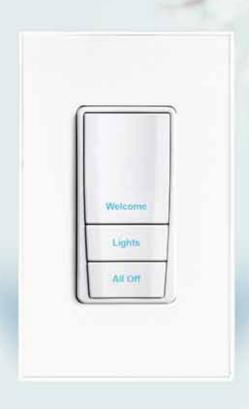

### simplify your life at the touch of a button

You're creating your perfect place to work, live or play and you've thought through every detail to make sure it's exactly what you want. The addition of a Vantage system can enable you to truly enjoy your personal paradise.

The keypad collection from Vantage enhances not only the capabilities of your system, but also the atmosphere and ambiance of each room. At the touch of a button, you can alter the feeling in a single room, completely transform your living environment or swipe to your personalized favorites on Equinox 40.

The sophisticated style of the Vantage keypad collection enables you to add elegance to any room. Whether you desire an interface that blends with the environment or a keypad that enhances your décor, Vantage offers a multitude of options to complement any design. From contemporary finishes clear anodized and polished chrome, to traditional options oil-rubbed bronze and classic arctic white, the Vantage collection allows you to personalize your home to suit your sense of style.

Available in three designs and four button styles, the Vantage collection offers unlimited options for personalization and customization, ensuring your system will fit your life and mirror your unique personal style and taste.