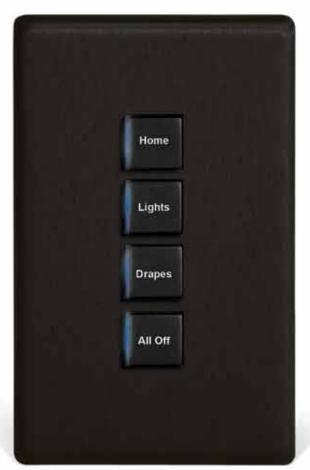

The sophisticated style of the Vantage keypad collection enables you to add elegance to any room. Whether you desire an interface that blends with the environment or a keypad that enhances your décor, Vantage offers a multitude of options to complement any design. From contemporary finishes clear anodized and polished chrome, to traditional options oil-rubbed bronze and classic arctic white, the Vantage collection allows you to personalize your home to suit your sense of style.

Available in three designs and four button styles, the Vantage collection offers unlimited options for personalization and customization, ensuring your system will fit your life and mirror your unique personal style and taste.

#### traditional }

Black Anodized SoftLine Black SquareTouch Buttons

By pairing classic lines with rustic finishes, the traditional style imbues your home with a sense of warmth and luxury.

Choose from finish options like original bronze and ivory, as well as button styles such as RPTouch and FineTouch.