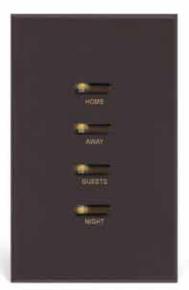

User defined and integrator programmable scenes automate combinations of home systems functions...powerfully designed

Three mini-widgets combine the functionality of thermostats, lighting and audio keypads...simplicity yet ultimate sophistication

Swipe to reveal three profile pages based on person, time, function or room...your custom interface simplified

Create a unique atmosphere with your music choices as you swipe left or right...all just a flick and tap away

Proximity sensor wakes the keypad upon approach; tactile home button takes you back to the home profile page...quick and easy access

Continuous glass LCD and intuitive graphical user interface...reliable as a light switch but so much more

Four mini-widget combinations provide the most appropriate room-based blend of climate, scenes, and audio control... custom flexibility

The only system available that provides the perfect blend of prescribed UI and dealer custom programming... personalization through profiles

Programmable tactile switch can provide traditional "on" function or personalized scene control... the always available keypad