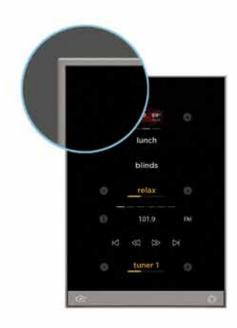

User defined and integrator programmable scenes automate combinations of home systems functions...powerfully designed

Three mini-widgets combine the functionality of thermostats, lighting and audio keypads...simplicity yet ultimate sophistication

Swipe to reveal three profile pages based on person, time, function or room...your custom interface simplified

Create a unique atmosphere with your music choices as you swipe left or right...all just a flick and tap away

Proximity sensor wakes the keypad upon approach; tactile home button takes you back to the home profile page...quick and easy access

Continuous glass LCD and intuitive graphical user interface...reliable as a light switch but so much more

Four mini-widget combinations provide the most appropriate room-based blend of climate, scenes, and audio control... custom flexibility

The only system available that provides the perfect blend of prescribed UI and dealer custom programming... personalization through profiles

Programmable tactile switch can provide traditional "on" function or personalized scene control... the always available keypad