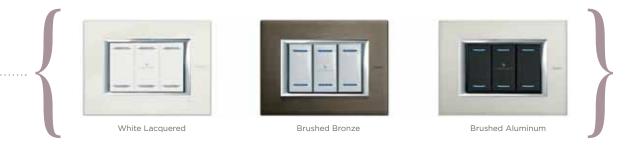

### looking for something out of the ordinary?

The Axolute Collection from Vantage offers a full line of completely customizable keypads in a European form factor. The range is available in 14 finish options and three button colors. To learn more, please visit www.vantagecontrols.com.