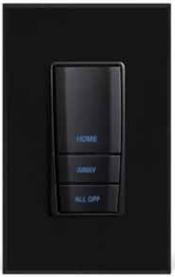

The keypad collection from Vantage enhances not only the capabilities of your system, but also the atmosphere and ambiance of each room. At the touch of a button, you can alter the feeling in a single room, completely transform your living environment or swipe to your personalized favorites on Equinox 40.

The sophisticated style of the Vantage keypad collection enables you to add elegance to any room. Whether you desire an interface that blends with the environment or a keypad that enhances your décor, Vantage offers a multitude of options to complement any design. From contemporary finishes clear anodized and polished chrome, to traditional options oil-rubbed bronze and classic arctic white, the Vantage collection allows you to personalize your home to suit your sense of style.

Available in three designs and four button styles, the Vantage collection offers unlimited options for personalization and customization, ensuring your system will fit your life and mirror your unique personal style and taste.