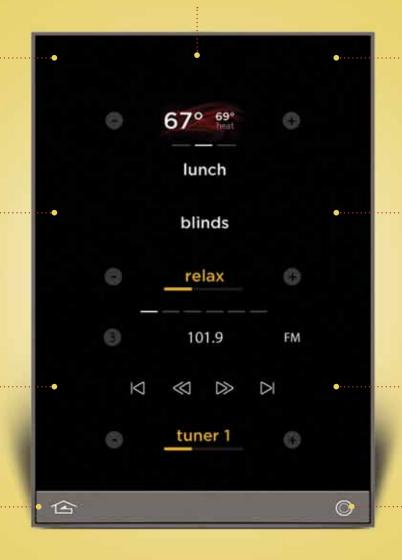

## bridge the gap between form and function

The Equinox 40 LCD keypad is a beautiful and slight on-wall touchpad with a single layer graphical user interface. It provides quick and intuitive control of lighting scenarios, interior climate and audio systems.

This keypad features a continuous glass LCD that automatically adjusts to ambient light, allowing you to read and change settings quickly and simply, even in the dark. And the options for designing a lighting scene or personalized control scenario are unlimited.

Equinox 40 is designed to be the simplest, most straightforward path to immediately accessing lighting control, comfort and local zone audio. Given its "always on" design, the keypad senses presence and wakes up with a simple gesture; it's as reliable and intuitive as a light switch, but with more functionality. And, with two tactile buttons, it's incredibly flexible and easy to update as the user's needs and preferences change. Its Vantage station bus connection also means full compatibility with new and existing InFusion station bus-based systems.

User defined and integrator programmable scenes automate combinations of home systems functions...powerfully designed

Three mini-widgets combine the functionality of thermostats, lighting and audio keypads...simplicity yet ultimate sophistication

Swipe to reveal three profile pages based on person, time, function or room...your custom interface simplified

Create a unique atmosphere with your music choices as you swipe left or right...all just a flick and tap away

Proximity sensor wakes the keypad upon approach; tactile home button takes you back to the home profile page...quick and easy access

Continuous glass LCD and intuitive graphical user interface...reliable as a light switch but so much more

Four mini-widget combinations provide the most appropriate room-based blend of climate, scenes, and audio control... custom flexibility

The only system available that provides the perfect blend of prescribed UI and dealer custom programming... personalization through profiles

Programmable tactile switch can provide traditional "on" function or personalized scene control... the always available keypad