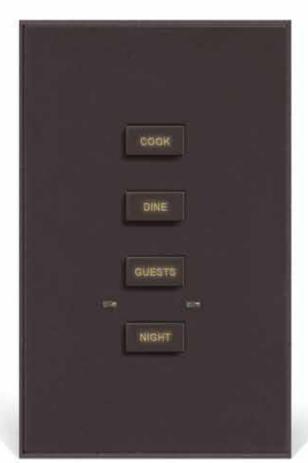

## discover the inner beauty

The Vantage keypad collection combines an elegant aesthetic with impressive functionality, enabling you to create dramatic and sophisticated lighting and automation scenes.

Each keypad features button backlighting which automatically adjusts to ambient light, allowing you to read and change settings quickly and simply, even in the dark. And the options for designing a lighting scene are limitless; from awakening you in the morning to welcoming you home at night, your Vantage system will function however you wish.

With nearly 30 years of experience in the industry, Vantage truly sets the bar for whole-home lighting and automation. Each keypad pairs beautiful form with innovative function, ensuring that your living spaces will look just the way you dream -- elegant, sophisticated, and always well-lit.