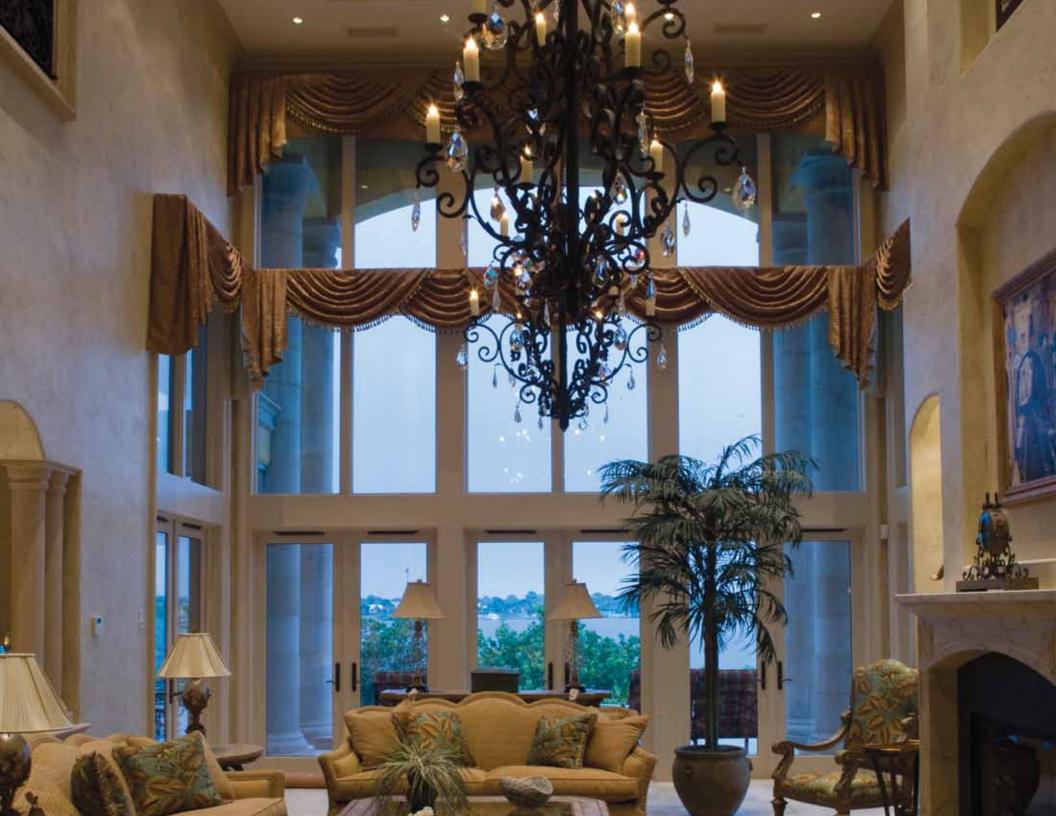

### simplify your life at the touch of a button

You're creating your perfect place to work, live or play and you've thought through every detail to make sure it's exactly what you want. The addition of a Vantage system can enable you to truly enjoy your personal paradise.

The keypad collection from Vantage enhances not only the capabilities of your system, but also the atmosphere and ambiance of each room. At the touch of a button, you can alter the feeling in a single room, completely transform your living environment or swipe to your personalized favorites on Equinox 40.

The sophisticated style of the Vantage keypad collection enables you to add elegance to any room. Whether you desire an interface that blends with the environment or a keypad that enhances your décor, Vantage offers a multitude of options to complement any design. From contemporary finishes clear anodized and polished chrome, to traditional options oil-rubbed bronze and classic arctic white, the Vantage collection allows you to personalize your home to suit your sense of style.