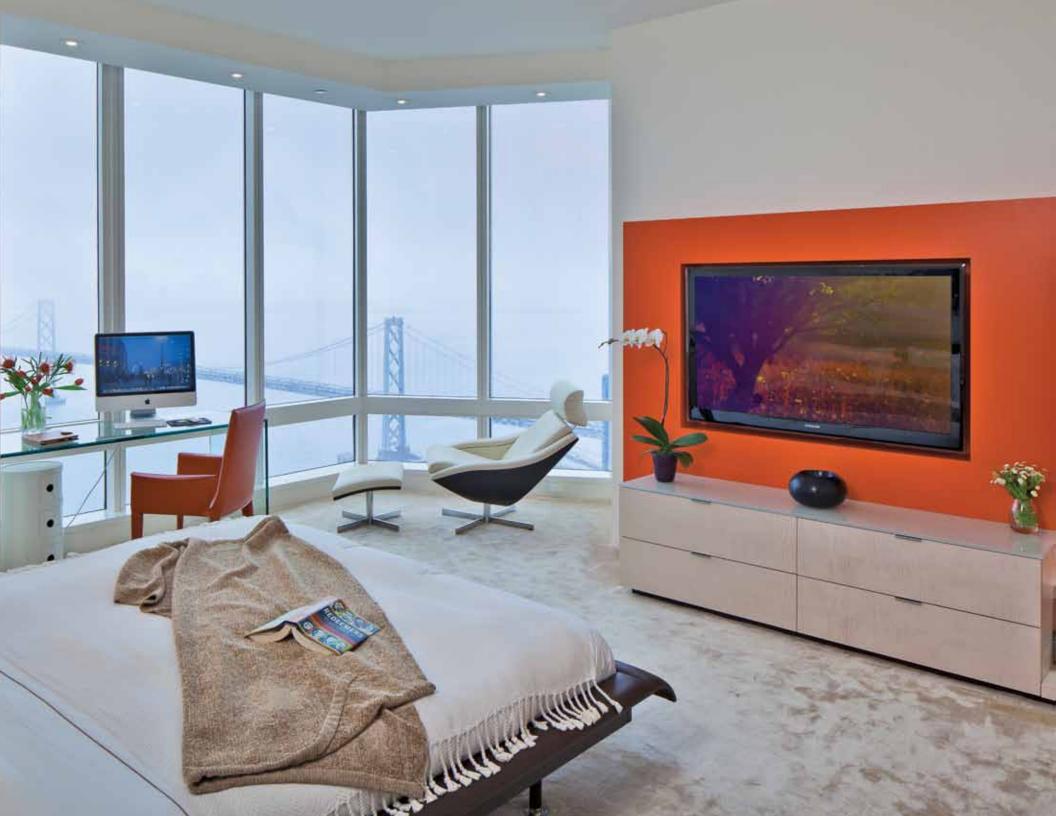

## bridge the gap between form and function

The Equinox 40 LCD keypad is a beautiful and slight on-wall touchpad with a single layer graphical user interface. It provides quick and intuitive control of lighting scenarios, interior climate and audio systems.

This keypad features a continuous glass LCD that automatically adjusts to ambient light, allowing you to read and change settings quickly and simply, even in the dark. And the options for designing a lighting scene or personalized control scenario are unlimited.

Equinox 40 is designed to be the simplest, most straightforward path to immediately accessing lighting control, comfort and local zone audio. Given its "always on" design, the keypad senses presence and wakes up with a simple gesture; it's as reliable and intuitive as a light switch, but with more functionality. And, with two tactile buttons, it's incredibly flexible and easy to update as the user's needs and preferences change. Its Vantage station bus connection also means full compatibility with new and existing InFusion station bus-based systems.