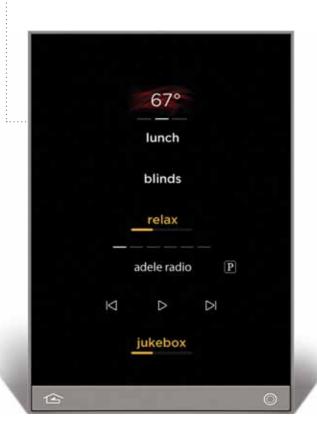

## bridge the gap between form and function

The Equinox 40 LCD keypad is a beautiful and slight on-wall touchpad with a single layer graphical user interface. It provides quick and intuitive control of lighting scenarios, interior climate and audio systems.

This keypad features a continuous glass LCD that automatically adjusts to ambient light, allowing you to read and change settings quickly and simply, even in the dark. And the options for designing a lighting scene or personalized control scenario are unlimited.

Equinox 40 is designed to be the simplest, most straightforward path to immediately accessing lighting control, comfort and local zone audio. Given its "always on" design, the keypad senses presence and wakes up with a simple gesture; it's as reliable and intuitive as a light switch, but with more functionality. And, with two tactile buttons, it's incredibly flexible and easy to update as the user's needs and preferences change. Its Vantage station bus connection also means full compatibility with new and existing InFusion station bus-based systems.

User defined and integrator programmable scenes automate combinations of home systems functions...powerfully designed

Three mini-widgets combine the functionality of thermostats, lighting and audio keypads...simplicity yet ultimate sophistication

Swipe to reveal three profile pages based on person, time, function or room...your custom interface simplified

Create a unique atmosphere with your music choices as you swipe left or right...all just a flick and tap away

Proximity sensor wakes the keypad upon approach; tactile home button takes you back to the home profile page...quick and easy access

Continuous glass LCD and intuitive graphical user interface...reliable as a light switch but so much more

Four mini-widget combinations provide the most appropriate room-based blend of climate, scenes, and audio control... custom flexibility

The only system available that provides the perfect blend of prescribed UI and dealer custom programming... personalization through profiles

Programmable tactile switch can provide traditional "on" function or personalized scene control... the always available keypad