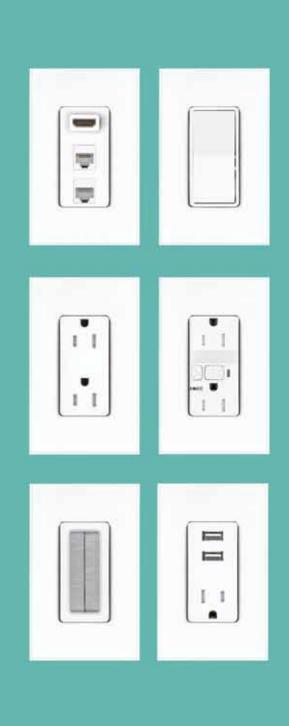

### complete your design for all devices

Our line of outlets, GFCI's and connectivity products combine the legendary innovation of brand partner Legrand/Pass & Seymour with gorgeous Vantage TrimLine II faceplates, the ultimate blend of established technology and tasteful design.

These receptacles and GFCl's -- each containing over 100 years of proven innovation -- make it easier than ever to match keypad styles and provide homeowners with a flawless whole-home electrical décor above and below the chair rail.

Vantage wiring and connectivity devices are exclusively offered with TrimLine II faceplates and available in Arctic White, Vantage Ivory or Black.

Orem, Utah 84097 800.555.9891 801.229.2800

Vantage EMEA nv/sa Binnendijk 40 B-9130 Beveren Belgium +32 3 773 31 06