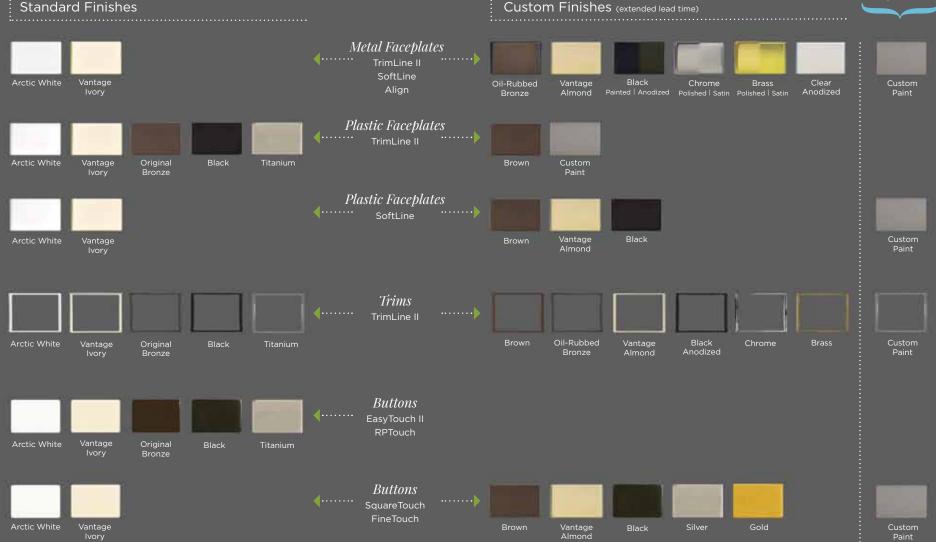

# complete the look with a unique finish

Looking for a specific color? Contact your Vantage Pro about other custom options

### looking for something out of the ordinary?

The Axolute Collection from Vantage offers a full line of completely customizable keypads in a European form factor. The range is available in 14 finish options and three button colors. To learn more, please visit www.vantagecontrols.com.

### complete your design for all devices

Our line of outlets, GFCI's and connectivity products combine the legendary innovation of brand partner Legrand/Pass & Seymour with gorgeous Vantage TrimLine II faceplates, the ultimate blend of established technology and tasteful design.

These receptacles and GFCl's -- each containing over 100 years of proven innovation -- make it easier than ever to match keypad styles and provide homeowners with a flawless whole-home electrical décor above and below the chair rail.

Vantage wiring and connectivity devices are exclusively offered with TrimLine II faceplates and available in Arctic White, Vantage Ivory or Black.

Orem, Utah 84097 800.555.9891 801.229.2800

Vantage EMEA nv/sa Binnendijk 40 B-9130 Beveren Belgium +32 3 773 31 06