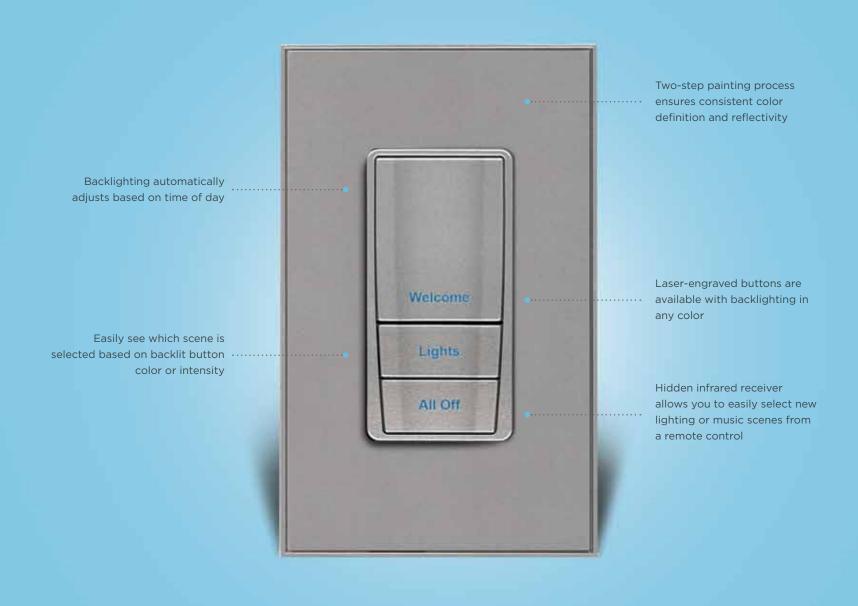

Each keypad features button backlighting which automatically adjusts to ambient light, allowing you to read and change settings quickly and simply, even in the dark. And the options for designing a lighting scene are limitless; from awakening you in the morning to welcoming you home at night, your Vantage system will function however you wish.

#### EasyTouch II\*

EasyTouch II is available in one to five button configurations. This style employs laser engraving and LED backlighting available in any color of your choice.

#### RPTouch\*\*

RPTouch combines functional enhancements like LED backlighting in any color and laser engraving in true-type fonts with an attractive, subtle design aesthetic.

#### SquareTouch\*\* FineTouch\*\*

Perfect for traditional and contemporary homes, SquareTouch buttons are mechanically engraved with blue/red or green/red status indicators.

FineTouch buttons are the ideal complement to a classic faceplate option. They offer delicate, subtle styling, along with mechanical engraving on the faceplate and blue/red or green/red status indicators.