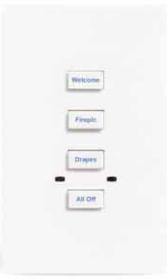

#### contemporary

With clean lines and bold metallic finishes, the contemporary design elevates the sophistication of your home. Finish options include titanium and glossy black -- the perfect complement to your forward-looking style. Complete the look with sleek EasyTouch II buttons or continuous glass Equinox 40 for a taste of modern aestheticism.

Titanium TrimLine II Faceplate Titanium RPTouch Buttons

Black TrimLine II Black EasyTouch II Buttons

Equinox 40