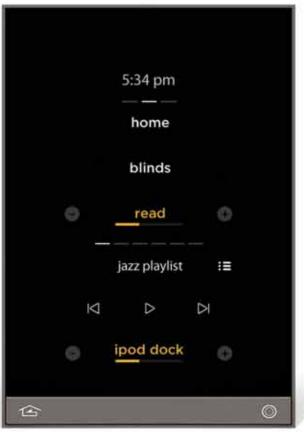

## bridge the gap between form and function

The Equinox 40 LCD keypad is a beautiful and slight on-wall touchpad with a single layer graphical user interface. It provides quick and intuitive control of lighting scenarios, interior climate and audio systems.

This keypad features a continuous glass LCD that automatically adjusts to ambient light, allowing you to read and change settings quickly and simply, even in the dark. And the options for designing a lighting scene or personalized control scenario are unlimited.

Equinox 40 is designed to be the simplest, most straightforward path to immediately accessing lighting control, comfort and local zone audio. Given its "always on" design, the keypad senses presence and wakes up with a simple gesture; it's as reliable and intuitive as a light switch, but with more functionality. And, with two tactile buttons, it's incredibly flexible and easy to update as the user's needs and preferences change. Its Vantage station bus connection also means full compatibility with new and existing InFusion station bus-based systems.

User defined and integrator programmable scenes automate combinations of home systems functions...powerfully designed

Three mini-widgets combine the functionality of thermostats, lighting and audio keypads...simplicity yet ultimate sophistication

Swipe to reveal three profile pages based on person, time, function or room...your custom interface simplified

Create a unique atmosphere with your music choices as you swipe left or right...all just a flick and tap away

Proximity sensor wakes the keypad upon approach; tactile home button takes you back to the home profile page...quick and easy access

Continuous glass LCD and intuitive graphical user interface...reliable as a light switch but so much more

Four mini-widget combinations provide the most appropriate room-based blend of climate, scenes, and audio control... custom flexibility

The only system available that provides the perfect blend of prescribed UI and dealer custom programming... personalization through profiles

Programmable tactile switch can provide traditional "on" function or personalized scene control... the always available keypad